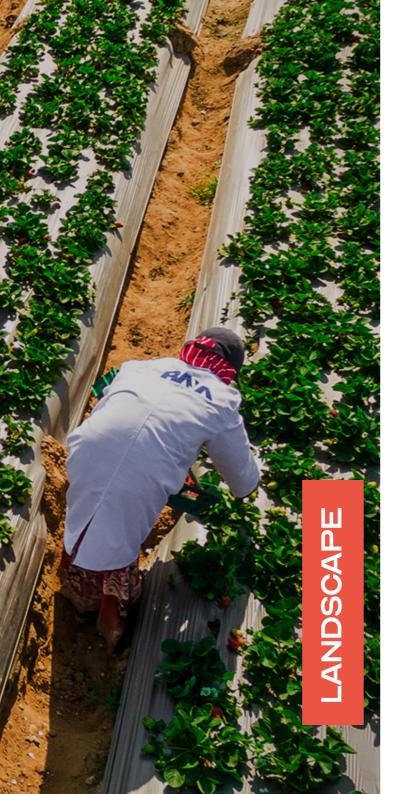

to the Rest of the World

Raya Agro farm is around 400 acres **Strawberry Varieties:** 

Sensation

Fortuna

Brillance

Festival

Red Rio

Red Cleo