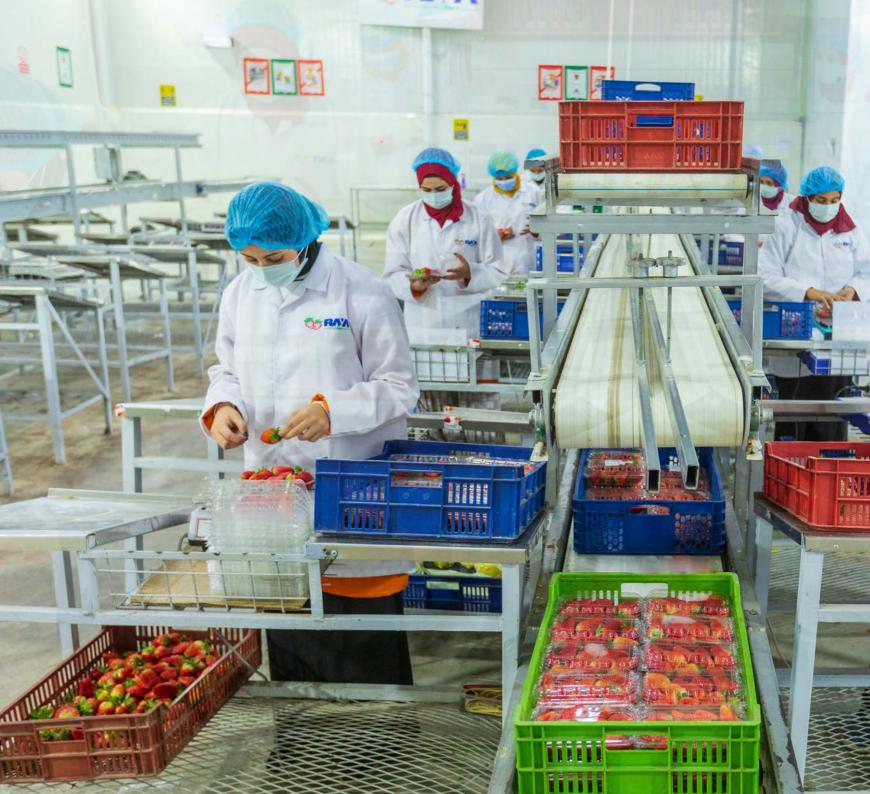

There's an on-site processing station for the fresh strawberries to be sorted and packed instantly before sending them to our clients.

The Airport is 2 hrs away from the farms which facilitates the transportation process.