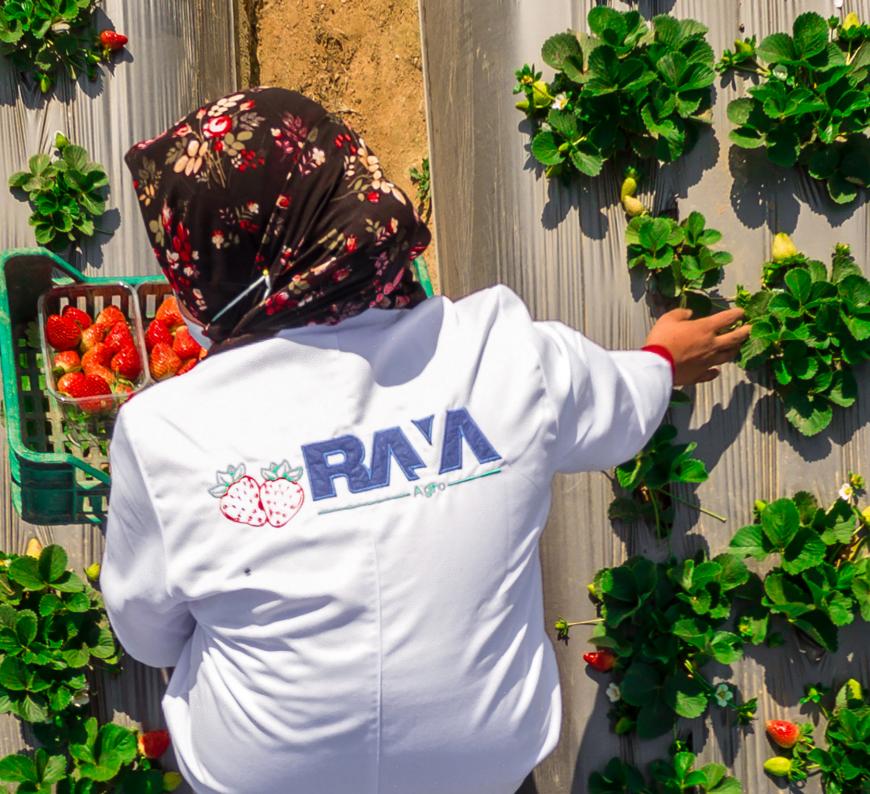

to the Rest of the World

Raya Agro farm is around 400 acres **Strawberry Varieties:** 

Sensation

Fortuna

Brillance

Festival

Red Rio

Red Cleo

There's an on-site processing station for the fresh strawberries to be sorted and packed instantly before sending them to our clients.

The Airport is 2 hrs away from the farms which facilitates the transportation process.

## Raya Foods' Main Supplier

Being 30 minutes away from Raya Foods factory, fresh strawberries are directly sent to the factory after harvesting to be sorted and frozen.