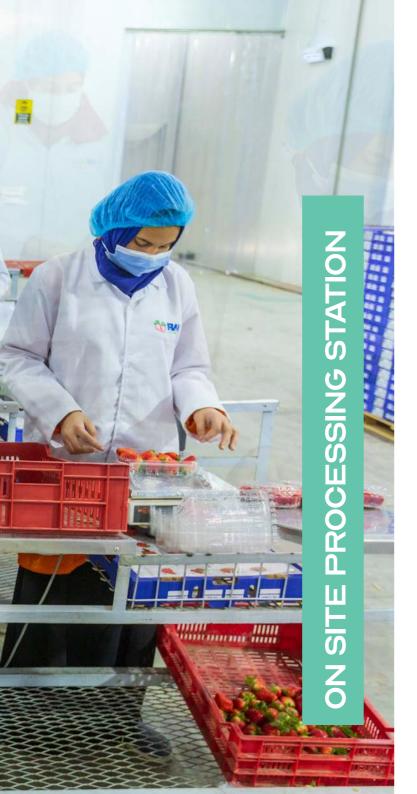

There's an on-site processing station for the fresh strawberries to be sorted and packed instantly before sending them to our clients.

The Airport is 2 hrs away from the farms which facilitates the transportation process.