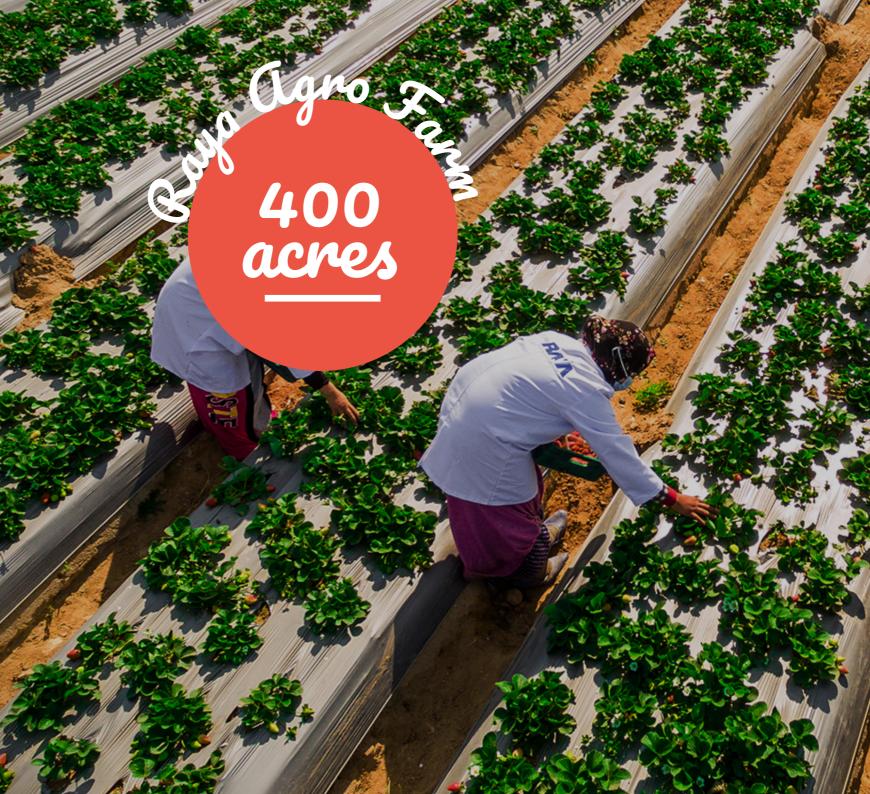

to the Rest of the World

Raya Agro farm is around 400 acres **Strawberry Varieties:** 

Sensation

Fortuna

Brillance

Festival

Red Rio

Red Cleo